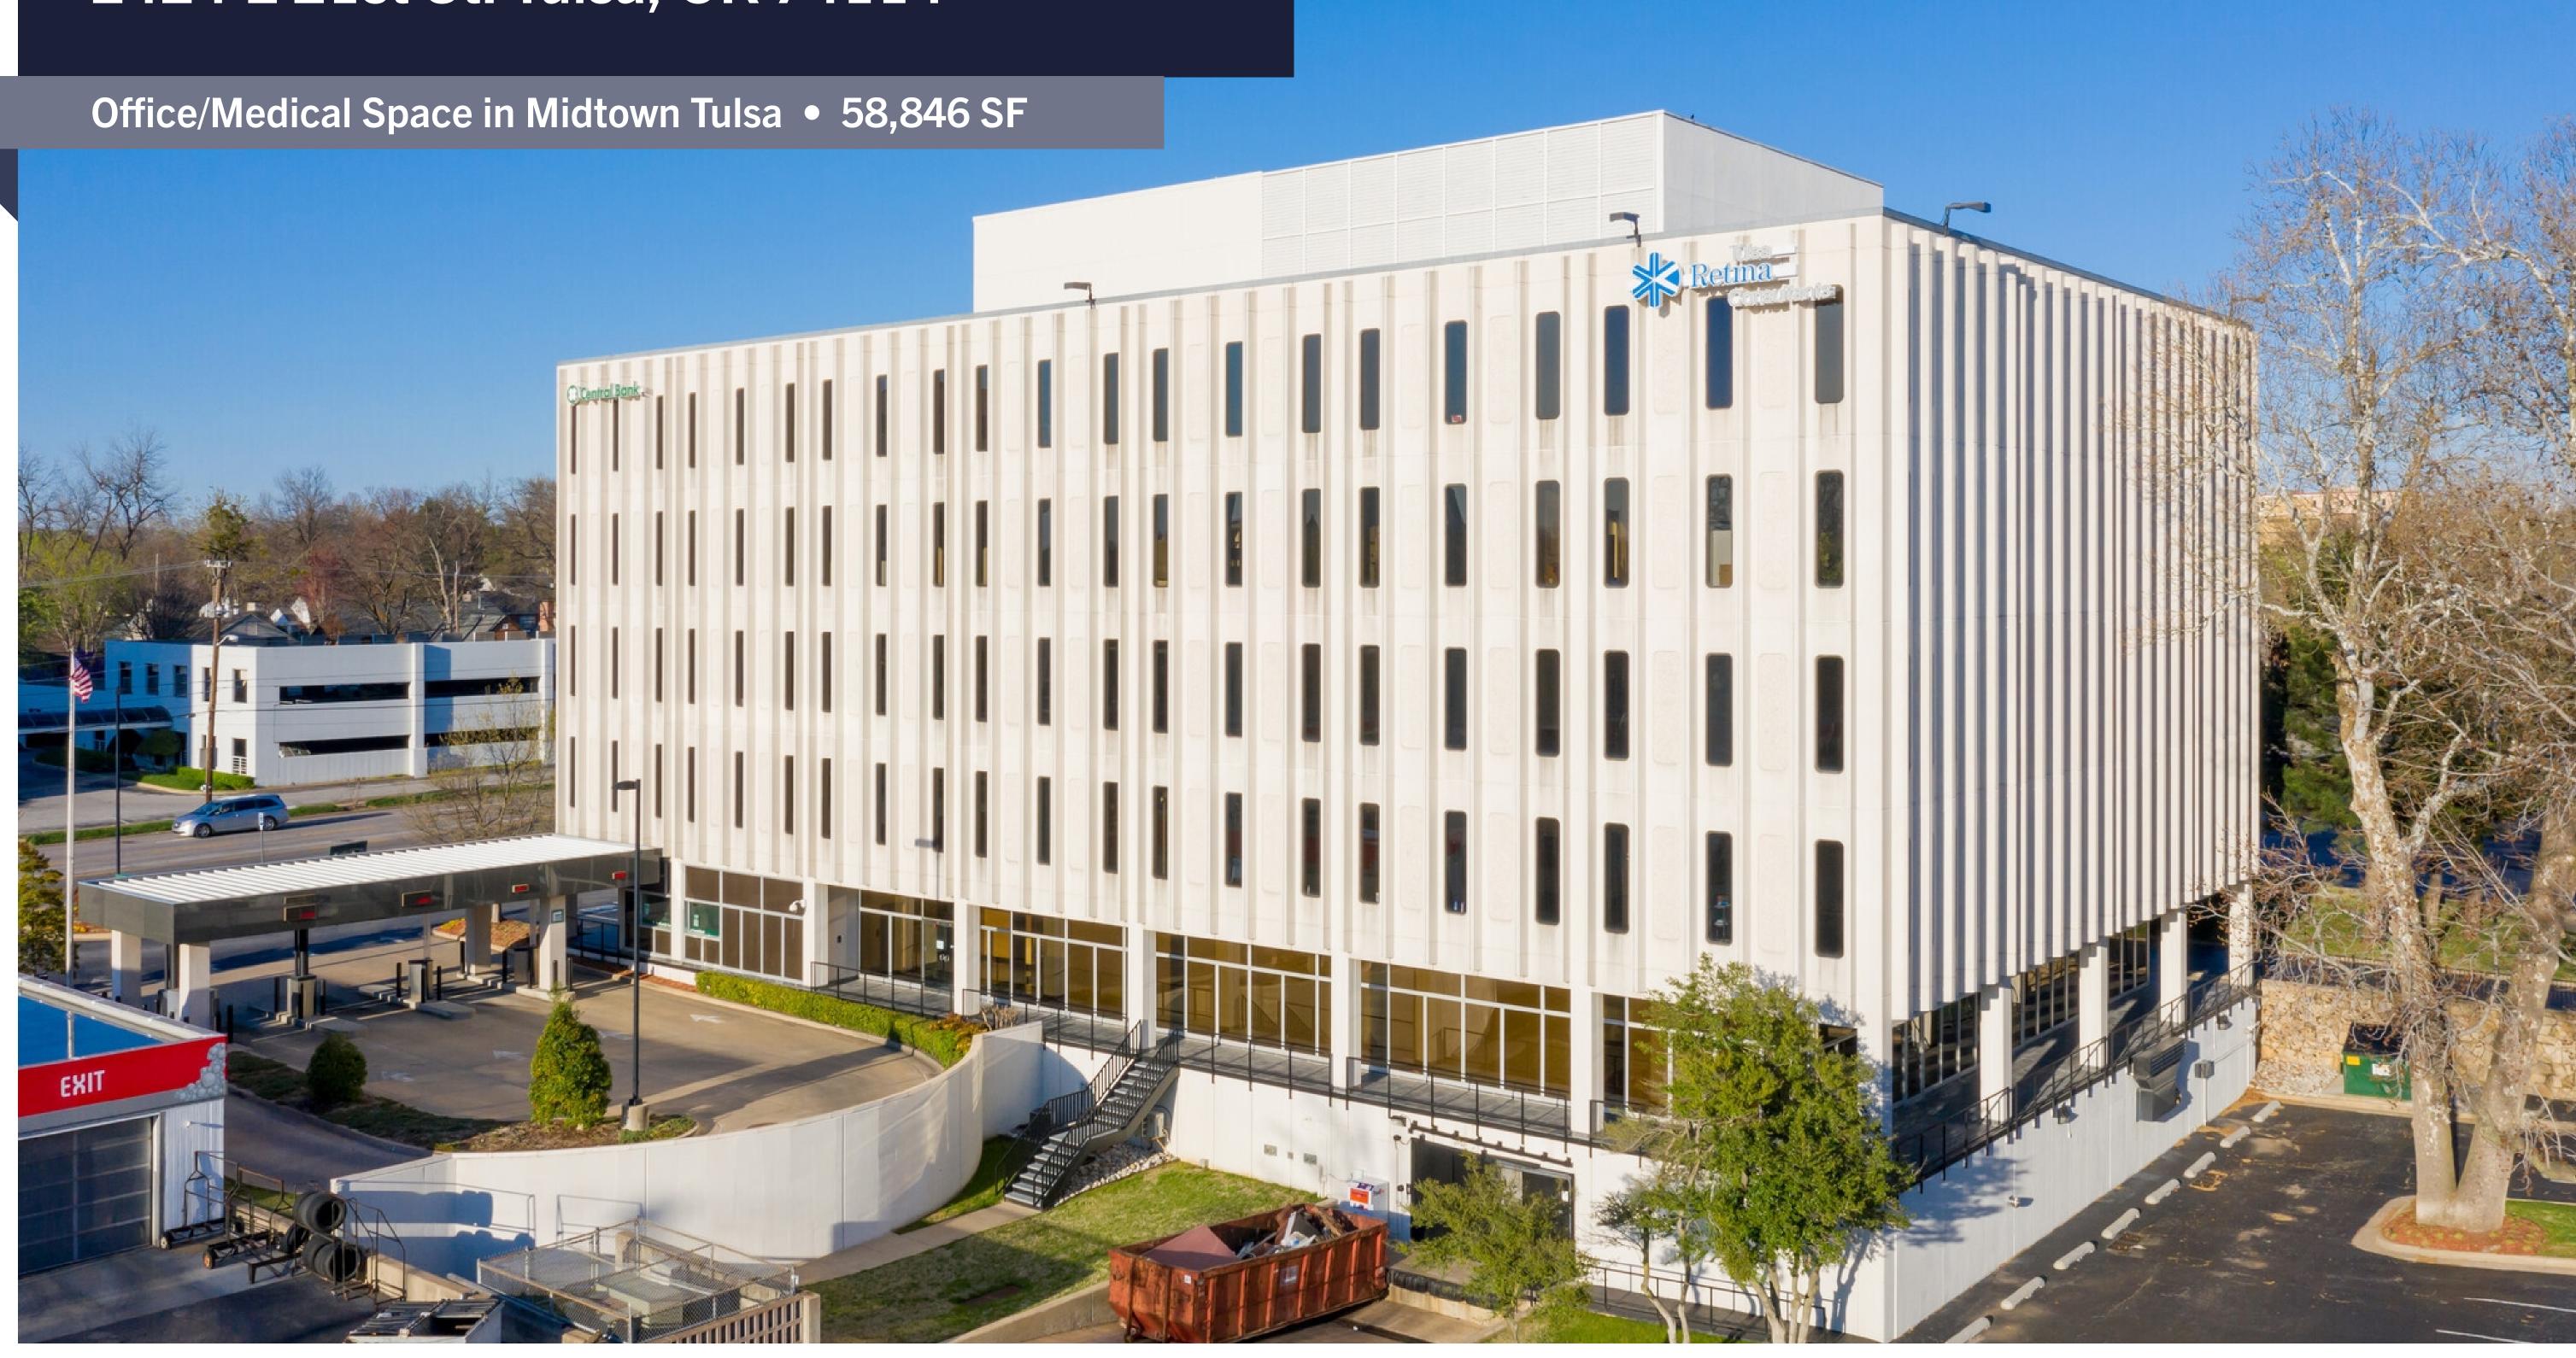

## 21 Lewis Plaza Successfully Acquired for Client

We're thrilled to announce another successful commercial property acquisition! William Beichler and Lisa Brandes, two brokers on our dedicated team at Legacy Commercial Property Advisors, represented the buyer, 10545 S Memorial, LLC, in the \$6.9 million dollar purchase of 21 Lewis Plaza, located at 2424 E. 21st Street in midtown Tulsa, OK.

Adjacent to Monte Cassino Catholic School, St. John's Hospital, and the Utica Square Shopping Center, the 5-story, highly sought-after building contains a strong mix of medical and office tenants and will represent a powerful asset in our client's growing portfolio of high-performing properties.